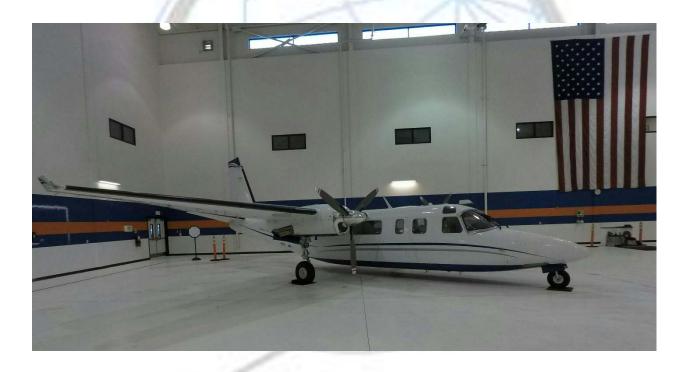

# **Commander 840**

N74EF

11614

1979

Total Time: 9495

Exterior: Grey and Blue Stripes on Matterhorn White with Blue lower fuselage - Painted 1989

Engines: Left Engine: 2085 SMOH Right Engine: 4356 SMOH

Annual: Mar. 2018 Completed Landing Gear Overhaul: Jan. 2017 Completed Props: December 2016 Overhaul