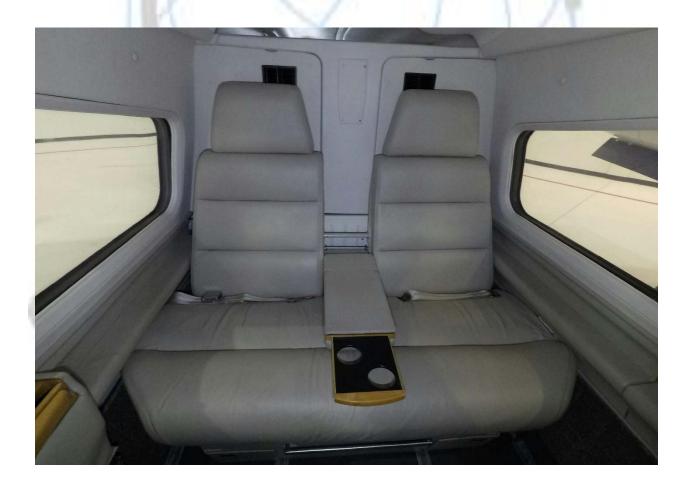

#### **Interior**

5 or 6 Passenger - Fireblocked - Refurbished 2007 2 or 3 place Sofa - 2 Aft Facing Cabin Chairs - Side facing Seat/Lav with privacy curtains Light Grey Leather Grey Carpeting Taupe Carpet - lower sidewalls Taupe Brocade - midlevel sidewalls Grey Leather - drink rails Satin Aluminum - Passenger Service Units and Cup Holders Maple - satin finish - hardwood throughout Executive Table - Maple Forward Refreshment Cent Forward Lav