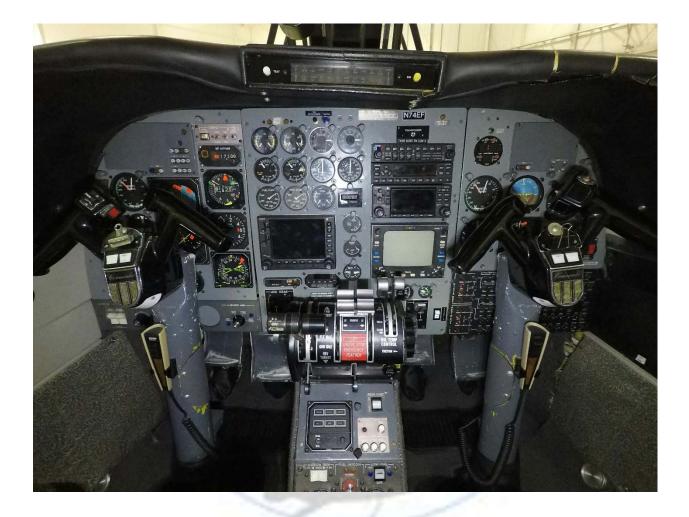

# Great Circle Aircraft

| Avionics:                                                                |                                                                                                                                               |           | -                                        |                  | _      |
|--------------------------------------------------------------------------|-----------------------------------------------------------------------------------------------------------------------------------------------|-----------|------------------------------------------|------------------|--------|
| Auto Pilot                                                               | Collins AP-106                                                                                                                                |           |                                          | 1.1              | Sec. 1 |
| GPS                                                                      | GNS 530W                                                                                                                                      |           | S                                        |                  |        |
| GPS                                                                      | GNS 430W                                                                                                                                      |           |                                          | 1.1              | _      |
| DME                                                                      | Collins DME 40                                                                                                                                |           |                                          |                  |        |
| ADF                                                                      | Collins ADF 60                                                                                                                                | 1000      |                                          | · press and pre- |        |
| XPDR                                                                     | GTX-345                                                                                                                                       | 6.00      | HC A                                     | -                |        |
| XPDR                                                                     | Collins TDR 90                                                                                                                                | · · · · · | 1.1.1.1.1.1.1.1.1.1.1.1.1.1.1.1.1.1.1.1. |                  |        |
| Alt. Radar                                                               | Collins ALT 55                                                                                                                                |           |                                          |                  |        |
| Radar                                                                    | RCA RDR-1100 Color                                                                                                                            |           |                                          |                  |        |
| Connectivity                                                             | Garmin Flight Stream 210                                                                                                                      |           |                                          |                  |        |
| ADS-B Compliant both IN/OUT                                              |                                                                                                                                               |           |                                          |                  |        |
| GPS<br>DME<br>ADF<br>XPDR<br>XPDR<br>Alt. Radar<br>Radar<br>Connectivity | GNS 430W<br>Collins DME 40<br>Collins ADF 60<br>GTX-345<br>Collins TDR 90<br>Collins ALT 55<br>RCA RDR-1100 Color<br>Garmin Flight Stream 210 | С         | RA                                       | FT               |        |