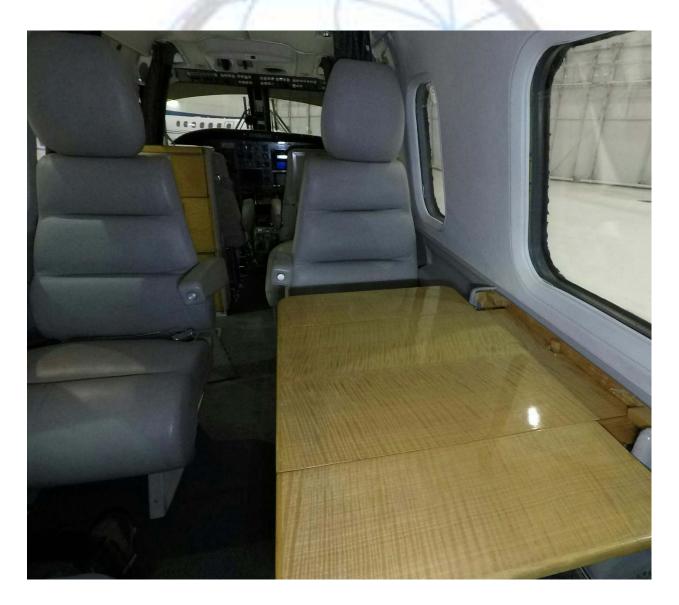

#### **Interior**

5 or 6 Passenger - Fireblocked - Refurbished 2007 2 or 3 place Sofa - 2 Aft Facing Cabin Chairs - Side facing Seat/Lav with privacy curtains Light Grey Leather Grey Carpeting Taupe Carpet - lower sidewalls Taupe Brocade - midlevel sidewalls Grey Leather - drink rails Satin Aluminum - Passenger Service Units and Cup Holders Maple - satin finish - hardwood throughout Executive Table - Maple Forward Refreshment Cent Forward Lav